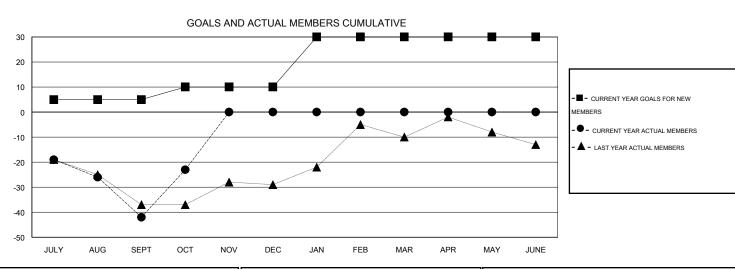

## GOALS AND ACTUAL NEW CLUBS CUMULATIVE

| DROPPED CLUBS: 1 |          | 14 CLUBS OF 42 ADDED 1 OR MORE<br>NEW MEMBERS | GENDER DISTRIBUTION  MALE 1,103 (88.59%) |              |     |
|------------------|----------|-----------------------------------------------|------------------------------------------|--------------|-----|
| DROPPED MEMBERS  |          |                                               | FEMALE                                   | 142 (11.41%) |     |
| DECEASED         | 12<br>10 | CLICK HERE FOR HEALTH ASSESSMENT DATA         | FAMILY UNIT MEMBERS                      |              | 114 |
| OTHER            | 32       |                                               | HEAD OF HOUSEHOLD                        |              | 56  |
| TOTAL            | 54       |                                               | NON-HEAD OF HOUSEHOLD                    |              | 58  |