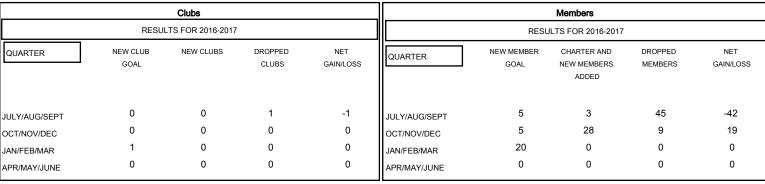

## GOALS AND ACTUAL NEW CLUBS CUMULATIVE

| DROPPED CLUBS: 1 |          | 14 CLUBS OF 42 ADDED 1 OR MORE<br>NEW MEMBERS | GENDER DISTRIBUTION  MALE 1,103 (88.59%) |              |     |
|------------------|----------|-----------------------------------------------|------------------------------------------|--------------|-----|
| DROPPED MEMBERS  |          |                                               | FEMALE                                   | 142 (11.41%) |     |
| DECEASED         | 12<br>10 | CLICK HERE FOR HEALTH ASSESSMENT DATA         | FAMILY UNIT MEMBERS                      |              | 114 |
| OTHER            | 32       |                                               | HEAD OF HOUSEHOLD                        |              | 56  |
| TOTAL            | 54       |                                               | NON-HEAD OF HOUSEHOLD                    |              | 58  |